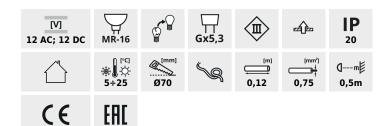

### DALLA CT-DTL50-B

|                  |       | [W]    |       |             |    |
|------------------|-------|--------|-------|-------------|----|
| DALLA CT-DTO50-W | 22430 | max 50 | white | in one axis | 30 |
| DALLA CT-DTL50-W | 22431 | max 50 | white | in one axis | 30 |
| DALLA CT-DTO50-B | 22432 | max 50 | black | in one axis | 30 |
| DALLA CT-DTL50-B | 22433 | max 50 | black | in one axis | 30 |

• Enclosure material: aluminum alloy

Date of issue: 26.11.2019, 22:30