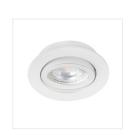

### DALLA CT-DTL50-B

|                  |       | [W]    |       |             |    |
|------------------|-------|--------|-------|-------------|----|
| DALLA CT-DTO50-W | 22430 | max 50 | white | in one axis | 30 |
| DALLA CT-DTL50-W | 22431 | max 50 | white | in one axis | 30 |
| DALLA CT-DTO50-B | 22432 | max 50 | black | in one axis | 30 |
| DALLA CT-DTL50-B | 22433 | max 50 | black | in one axis | 30 |

Kanlux DALLA is a very carefully made holder for installation inside. It has a movable ring, thanks to which you can adjust the light stream. Its shapes and universal colours allow achieving a modern, discrete effect of elegance.