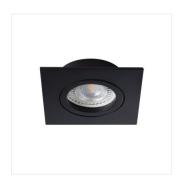

### DALLA CT-DTL50-B

|                  |       | [W]    |       |             |    |
|------------------|-------|--------|-------|-------------|----|
| DALLA CT-DTO50-W | 22430 | max 50 | white | in one axis | 30 |
| DALLA CT-DTL50-W | 22431 | max 50 | white | in one axis | 30 |
| DALLA CT-DTO50-B | 22432 | max 50 | black | in one axis | 30 |
| DALLA CT-DTL50-B | 22433 | max 50 | black | in one axis | 30 |

Kanlux DALLA is a very carefully made holder for installation inside. It has a movable ring, thanks to which you can adjust the light stream. Its shapes and universal colours allow achieving a modern, discrete effect of elegance.