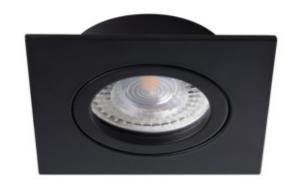

### DALLA CT-DTL50-B

|                  |       | [W]    |       |             |    |
|------------------|-------|--------|-------|-------------|----|
| DALLA CT-DTO50-W | 22430 | max 50 | white | in one axis | 30 |
| DALLA CT-DTL50-W | 22431 | max 50 | white | in one axis | 30 |
| DALLA CT-DTO50-B | 22432 | max 50 | black | in one axis | 30 |
| DALLA CT-DTL50-B | 22433 | max 50 | black | in one axis | 30 |

Kanlux DALLA is a very carefully made holder for installation inside. It has a movable ring, thanks to which you can adjust the light stream. Its shapes and universal colours allow achieving a modern, discrete effect of elegance.