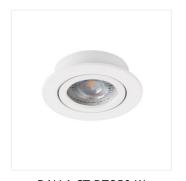

### DALLA CT-DTL50-B

|                  |       | [W]    |       |             |    |
|------------------|-------|--------|-------|-------------|----|
| DALLA CT-DTO50-W | 22430 | max 50 | white | in one axis | 30 |
| DALLA CT-DTL50-W | 22431 | max 50 | white | in one axis | 30 |
| DALLA CT-DTO50-B | 22432 | max 50 | black | in one axis | 30 |
| DALLA CT-DTL50-B | 22433 | max 50 | black | in one axis | 30 |

Kanlux DALLA is a very carefully made holder for installation inside. It has a movable ring, thanks to which you can adjust the light stream. Its shapes and universal colours allow achieving a modern, discrete effect of elegance.