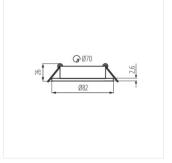

### DALLA CT-DTL50-B

|                  |       | [W]    |       |             |    |
|------------------|-------|--------|-------|-------------|----|
| DALLA CT-DTO50-W | 22430 | max 50 | white | in one axis | 30 |
| DALLA CT-DTL50-W | 22431 | max 50 | white | in one axis | 30 |
| DALLA CT-DTO50-B | 22432 | max 50 | black | in one axis | 30 |
| DALLA CT-DTL50-B | 22433 | max 50 | black | in one axis | 30 |

Kanlux DALLA is a very carefully made holder for installation inside. It has a movable ring, thanks to which you can adjust the light stream. Its shapes and universal colours allow achieving a modern, discrete effect of elegance.