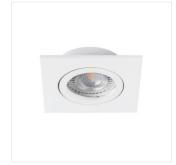

### DALLA CT-DTL50-B

|                  |       | [W]    |       |             |    |
|------------------|-------|--------|-------|-------------|----|
| DALLA CT-DTO50-W | 22430 | max 50 | white | in one axis | 30 |
| DALLA CT-DTL50-W | 22431 | max 50 | white | in one axis | 30 |
| DALLA CT-DTO50-B | 22432 | max 50 | black | in one axis | 30 |
| DALLA CT-DTL50-B | 22433 | max 50 | black | in one axis | 30 |

Kanlux DALLA is a very carefully made holder for installation inside. It has a movable ring, thanks to which you can adjust the light stream. Its shapes and universal colours allow achieving a modern, discrete effect of elegance.