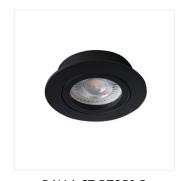

### DALLA CT-DTL50-B

|                  |       | [W]    |       |             |    |
|------------------|-------|--------|-------|-------------|----|
| DALLA CT-DTO50-W | 22430 | max 50 | white | in one axis | 30 |
| DALLA CT-DTL50-W | 22431 | max 50 | white | in one axis | 30 |
| DALLA CT-DTO50-B | 22432 | max 50 | black | in one axis | 30 |
| DALLA CT-DTL50-B | 22433 | max 50 | black | in one axis | 30 |

Kanlux DALLA is a very carefully made holder for installation inside. It has a movable ring, thanks to which you can adjust the light stream. Its shapes and universal colours allow achieving a modern, discrete effect of elegance.