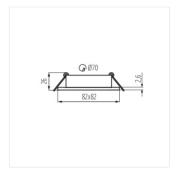

### DALLA CT-DTL50-B

|                  |       | [W]    |       |             |    |
|------------------|-------|--------|-------|-------------|----|
| DALLA CT-DTO50-W | 22430 | max 50 | white | in one axis | 30 |
| DALLA CT-DTL50-W | 22431 | max 50 | white | in one axis | 30 |
| DALLA CT-DTO50-B | 22432 | max 50 | black | in one axis | 30 |
| DALLA CT-DTL50-B | 22433 | max 50 | black | in one axis | 30 |

Kanlux DALLA is a very carefully made holder for installation inside. It has a movable ring, thanks to which you can adjust the light stream. Its shapes and universal colours allow achieving a modern, discrete effect of elegance.